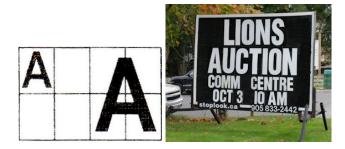

## Message:

Message form can only have one 10" letter in each box. Large 20" letters require 4 spaces on two lines as shown in example: